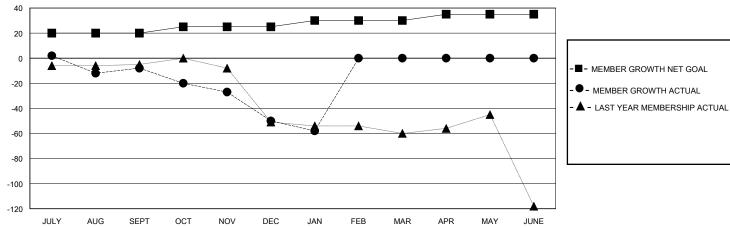

## GOALS AND ACTUAL MEMBERS CUMULATIVE

| DROPPED CLUBS: 0           |     | 24 CLUBS OF 57 ADDED 1 OR MORE<br>NEW MEMBERS | GENDER DISTRIBUTION  MALE 468 (53.86%) |              |     |
|----------------------------|-----|-----------------------------------------------|----------------------------------------|--------------|-----|
| DROPPED MEMBERS            |     |                                               | FEMALE                                 | 401 (46.14%) |     |
| DECEASED                   | 5   | CLICK HERE FOR CUMULATIVE                     | TOTAL FAMILY UNIT MEMBERS              |              | 211 |
| CLUB CANCELLED 0 OTHER 102 |     | MEMBERSHIP DATA                               | FAMILY MEMBERS PAYING HALF             |              | 440 |
|                            |     |                                               |                                        |              | 110 |
| TOTAL                      | 107 |                                               |                                        |              |     |

## District 410 W

GMT: LOCATION REP OF SOUTH AFRICA GMT CA

| •             |               |             |               |                       |                        |                         | •                                                  |  |
|---------------|---------------|-------------|---------------|-----------------------|------------------------|-------------------------|----------------------------------------------------|--|
|               | Club          | s           |               | Members               |                        |                         |                                                    |  |
|               | RESULTS FOR   | R 2023-2024 |               | RESULTS FOR 2023-2024 |                        |                         |                                                    |  |
| QUARTER       | NEW CLUB GOAL | NEW CLUBS   | DROPPED CLUBS | QUARTER MEM           | BER GROWTH NET<br>GOAL | MEMBER GROWTH<br>ACTUAL | DROPPED<br>MEMBERS ACTUAL<br>(including transfers) |  |
| JULY/AUG/SEPT | 1             | 0           | 0             | JULY/AUG/SEPT         | 20                     | 40                      | 33                                                 |  |
| OCT/NOV/DEC   | 0             | 0           | 0             | OCT/NOV/DEC           | 5                      | 32                      | 65                                                 |  |
| JAN/FEB/MAR   | 0             | 0           | 0             | JAN/FEB/MAR           | 5                      | 1                       | 9                                                  |  |
| APR/MAY/JUNE  | 1             | 0           | 0             | APR/MAY/JUNE          | 5                      | 0                       | 0                                                  |  |