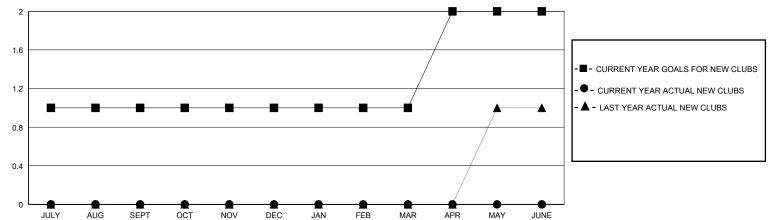

## GOALS AND ACTUAL NEW CLUBS CUMULATIVE

## District 410 W

GMT: LOCATION REP OF SOUTH AFRICA GMT CA

| •             |               |             |               |                       |                        |                         | •                                                  |  |
|---------------|---------------|-------------|---------------|-----------------------|------------------------|-------------------------|----------------------------------------------------|--|
|               | Club          | s           |               | Members               |                        |                         |                                                    |  |
|               | RESULTS FOR   | R 2023-2024 |               | RESULTS FOR 2023-2024 |                        |                         |                                                    |  |
| QUARTER       | NEW CLUB GOAL | NEW CLUBS   | DROPPED CLUBS | QUARTER MEM           | BER GROWTH NET<br>GOAL | MEMBER GROWTH<br>ACTUAL | DROPPED<br>MEMBERS ACTUAL<br>(including transfers) |  |
| JULY/AUG/SEPT | 1             | 0           | 0             | JULY/AUG/SEPT         | 20                     | 40                      | 33                                                 |  |
| OCT/NOV/DEC   | 0             | 0           | 0             | OCT/NOV/DEC           | 5                      | 32                      | 65                                                 |  |
| JAN/FEB/MAR   | 0             | 0           | 0             | JAN/FEB/MAR           | 5                      | 1                       | 9                                                  |  |
| APR/MAY/JUNE  | 1             | 0           | 0             | APR/MAY/JUNE          | 5                      | 0                       | 0                                                  |  |